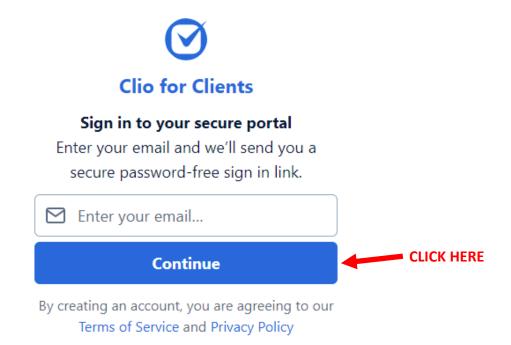

1. You will receive an email from a member of the firm at BTLG that a folder has been shared with you via *Clio for Clients*.

2. Your email should be pre-populated, but if you prefer to use a different email address, please enter it.

3. Check the account for the email address you provided.

**Resend email** 

4. In your email account, click on the banner to sign in to your secure portal.