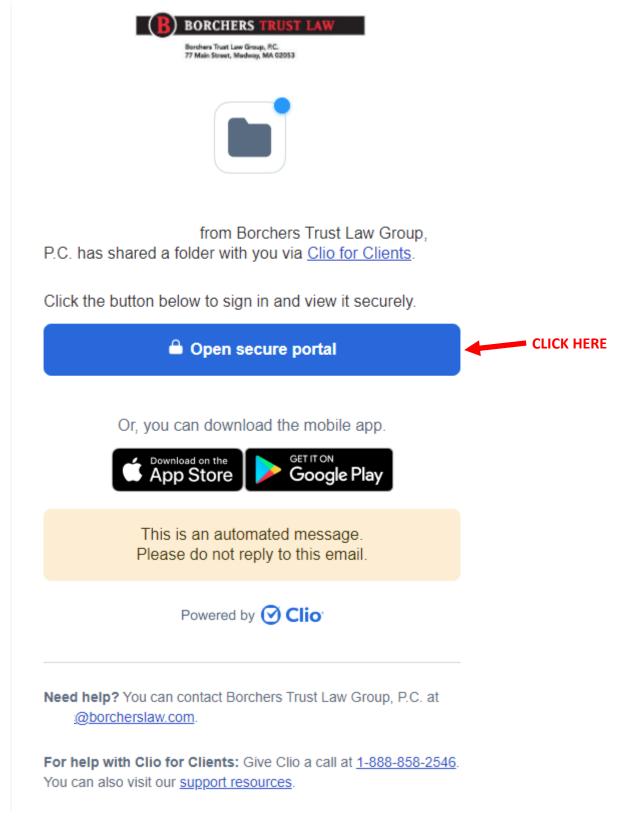

1. You will receive an email from a member of the firm at BTLG that a folder has been shared with you via *Clio for Clients*.

2. Your email should be pre-populated, but if you prefer to use a different email address, please enter it.

3. Check the account for the email address you provided.

**Resend email** 

4. In your email account, click on the banner to sign in to your secure portal.