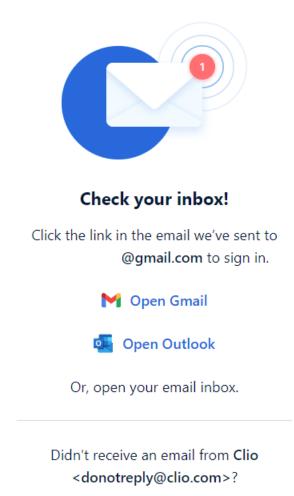

3. Check the account for the email address you provided.

**Resend email** 

4. In your email account, click on the banner to sign in to your secure portal.