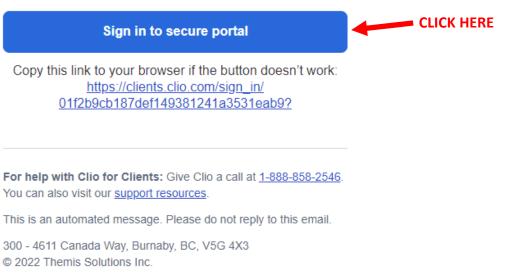

3. Check the account for the email address you provided.

**Resend email** 

4. In your email account, click on the banner to sign in to your secure portal.

## You're almost there!

Click the button below to open Clio for Clients with your secure password-free sign in link.

This link will expire in 1 hour. You can get a new one by signing in from the mobile app or <u>clients.clio.com</u>.